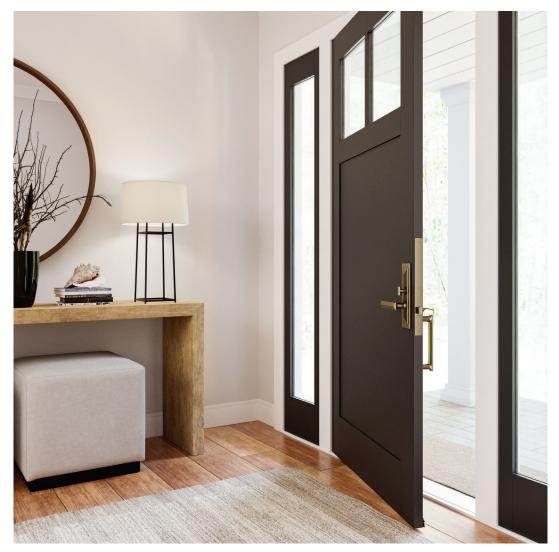

## Introducing RMHWireless

A SMART
ENTRY LOCK
FOR YOUR HOME

Now, you can combine any of Rocky Mountain Hardware's bronze door hardware with a state-of-the-art smartphone-operated mortise lock. The battery-powered Bluetooth mortise lock features keyless entry via Bluetooth/Wifi communication and is controlled by our RMHWireless proprietary app for ease and convenience. As with all Rocky Mountain Hardware, this offering is customizable to complement any aesthetic, including choice of hardware collection all with no exposed electronics.