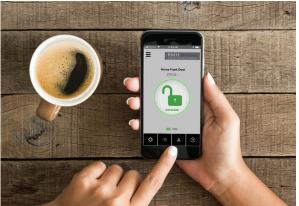

## **KEY PRODUCT ATTRIBUTES:**

- All technology components hidden inside the mortise pocket.
- Fully customizable—select any hardware collection including choice of lever, knob or grip in a choice of 12 finish options
- Does not require any wiring through the door frame, battery powered for easy installation. (Hardwiring is optional.)
- Lock/unlock the door and grant keyless entry via RMHWireless app.
- Compatible with many common smart home systems, such as Google Home, Alexa and Nest.
- Compatible with both iOS and Android platforms.
- Up to 50 users allowed per lock—each with optional and customizable accessibility permissions.
- Each lock activated after creating a RMHWireless account, requiring a one-time setup fee and an annual subscription fee.