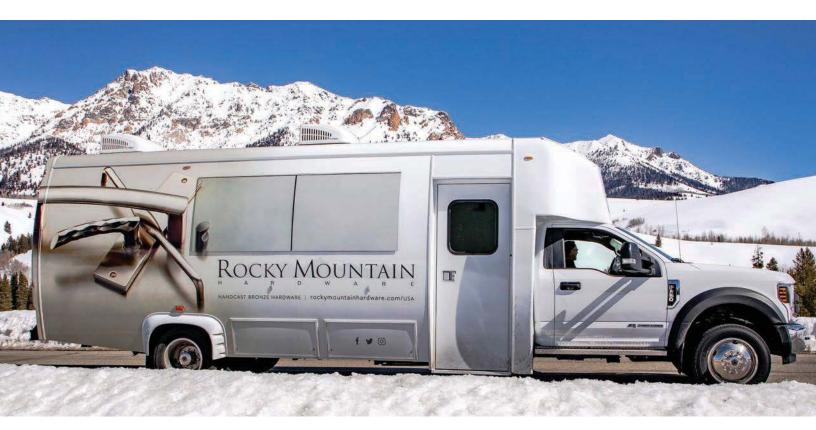

This brand new 31' bus is decked out with our full product offering—including the latest door and cabinet hardware, bath accessories, plumbing, lighting and more.

We invite you to come view our products and learn more about Rocky Mountain Hardware.

## INTRODUCING THE 2019 RMH ROAD SHOW

This brand new 31' bus is decked out with our full product offering—including the latest door and cabinet hardware, bath accessories, plumbing, lighting and more.

We invite you to come view our products and learn more about Rocky Mountain Hardware.