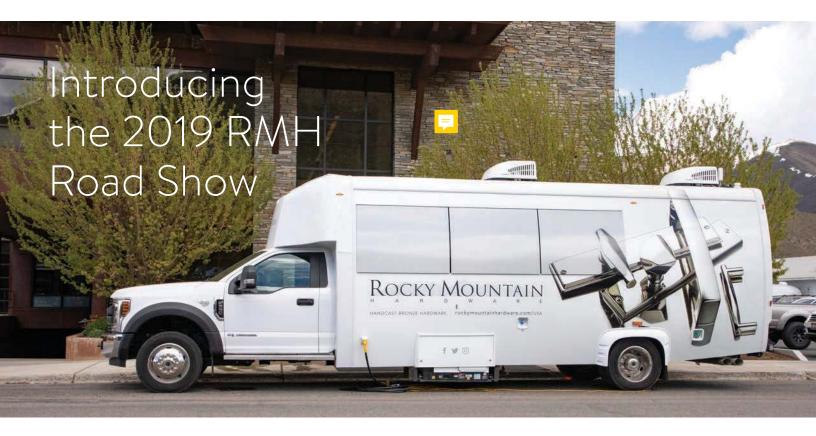

## INTRODUCING THE 2019 RMH ROAD SHOW

This brand new 31' bus is decked out with our full product offering—including the latest door and cabinet hardware, bath accessories, plumbing, lighting and more.

We invite you to come view our products and learn more about Rocky Mountain Hardware.

This brand new 31' bus is decked out with our full product offering—including the latest door and cabinet hardware, bath accessories, plumbing, lighting and more.

We invite you to come view our products and learn more about Rocky Mountain Hardware.